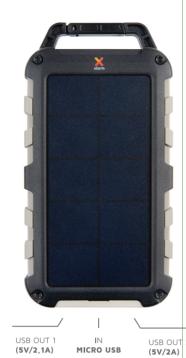

## **SPECIFICATIONS**

Solar panel Output

SunPower® 220mA
1x USB (5V/2,1A)
1x USB (5V/2A)
10.5W
Micro USB 5V/2A
165x86x22mm
284 grams

Total output Input Dimensions Weight Inlcuding

Micro USB cable, manual

2/6 QUICK START | FIRST USE

CHARGED

Connect the USB cable to the USB Output Connect with your mobile device using the micro USB or your own USB charging cable.

**IN THE BOX** 

SOLAR CHARGER

MICRO USB CABLE

MANUAL

The Robust is a great all-round Power Bank if you live an active lifestyle, and require your devices to keep up with whatever you do. The Solar Charger is splash-proof, drop-resistant, and has a powerful integrated LED flashlight, making it the perfect all-round Power Bank.