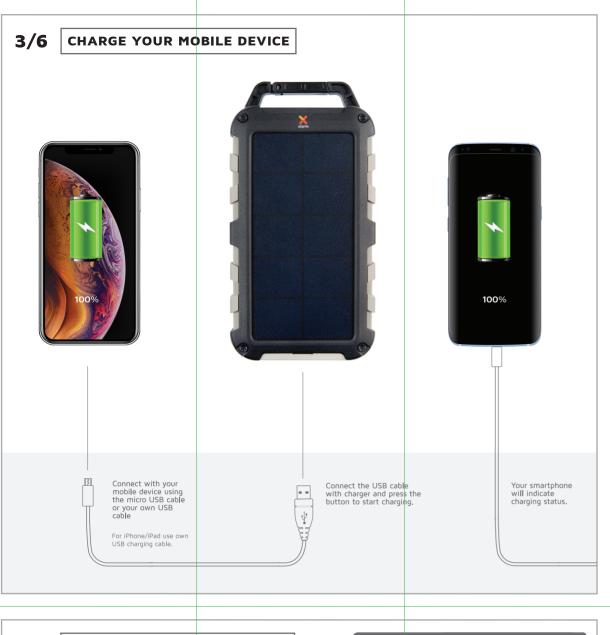

CHARGED

Connect the USB cable to the USB Output Connect with your mobile device using the micro USB or your own USB charging cable.

**IN THE BOX** 

SOLAR CHARGER

MICRO USB CABLE

MANUAL

The Robust is a great all-round Power Bank if you live an active lifestyle, and require your devices to keep up with whatever you do. The Solar Charger is splash-proof, drop-resistant, and has a powerful integrated LED flashlight, making it the perfect all-round Power Bank.