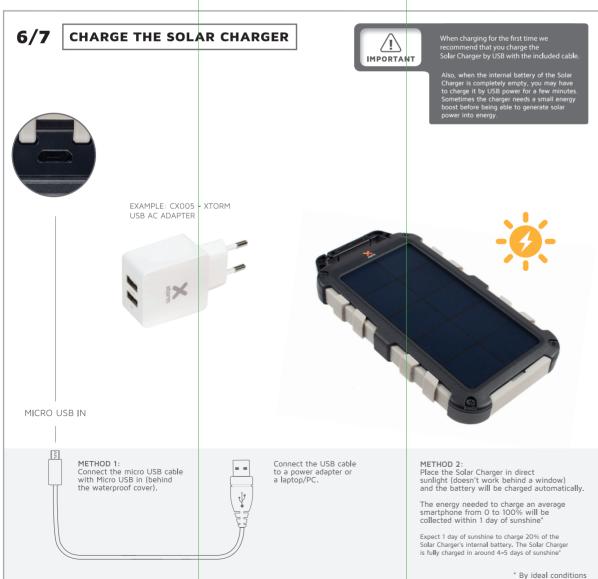

CHARGED

Connect the USB cable to the USB Output Connect with your mobile device using the micro USB or your own USB charging cable.

**IN THE BOX** 

SOLAR CHARGER

MICRO USB CABLE

MANUAL

The Robust is a great all-round Power Bank if you live an active lifestyle, and require your devices to keep up with whatever you do. The Solar Charger is splash-proof, drop-resistant, and has a powerful integrated LED flashlight, making it the perfect all-round Power Bank.