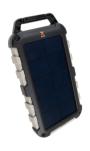

CHARGED

Connect the USB cable to the USB Output Connect with your mobile device using the micro USB or your own USB charging cable.

**IN THE BOX** 

SOLAR CHARGER

MICRO USB CABLE

MANUAL

The Robust is a great all-round Power Bank if you live an active lifestyle, and require your devices to keep up with whatever you do. The Solar Charger is splash-proof, drop-resistant, and has a powerful integrated LED flashlight, making it the perfect all-round Power Bank.

Due to the rubberized housing and the protected openings this \$olar Charger is protected against splashing of water from any direction to the IPX4 classification.

All Xtorm Solar Chargers are equipped with extremely efficient solar panels. With an efficiency of 22%, these panels can generate a lot of power with a small surface area. These SunPower® panels are the best solar panels available on the consumer market.