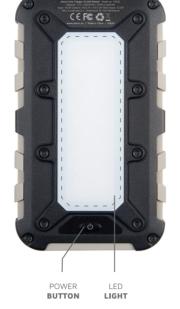

# **7/7** FUNCTIONS

LED POWER POWER
INDICATORS BUTTON

FLASHLIGHT ON Long click (3 seconds) on button FLASHLIGHT OFF Click twice on button