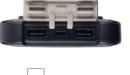

user **Manual** 





Fast charge your life

### 1/6 PRODUCT OVERVIEW





## **SPECIFICATIONS**

Solar panel Output

SunPower® 220mA
1x USB (5V/2,1A)
1x USB (5V/2A)
10.5W
Micro USB 5V/2A
165x86x22mm
284 grams

Total output Input Dimensions Weight Inlcuding

Micro USB cable, manual

2/6 QUICK START | FIRST USE

CHARGED







Connect the USB cable to the USB Output Connect with your mobile device using the micro USB or your own USB charging cable.

**IN THE BOX** 



SOLAR CHARGER



MICRO USB CABLE



MANUAL



The Robust is a great all-round Power Bank if you live an active lifestyle, and require your devices to keep up with whatever you do. The Solar Charger is splash-proof, drop-resistant, and has a powerful integrated LED flashlight, making it the perfect all-round Power Bank.



Due to the rubberized housing and the protected openings this \$olar Charger is protected against splashing of water from any direction to the IPX4 classification.



All Xtorm Solar Chargers are equipped with extremely efficient solar panels. With an efficiency of 22%, these panels can generate a lot of power with a small surfa