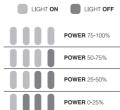

# **7/7** FUNCTIONS

LED POWER POWER
INDICATORS BUTTON

FLASHLIGHT ON Long click (3 seconds) on button FLASHLIGHT OFF Click twice on button